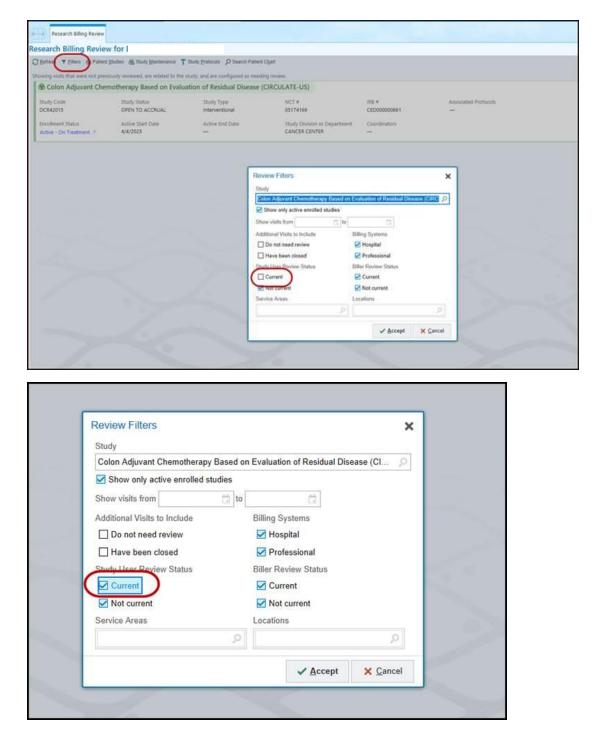

3. Once the report results return, double click on the patient you are ready to review

Contact: https://epictrain.health.ufl.edu/contacts/epic-training-and-support-teams/ ©2022 Epic Systems Confidential. 4. Once the Research Billing Review Activity opens, select the [Filter] at the top of your screen and change the filter to Study User Review Status = Current