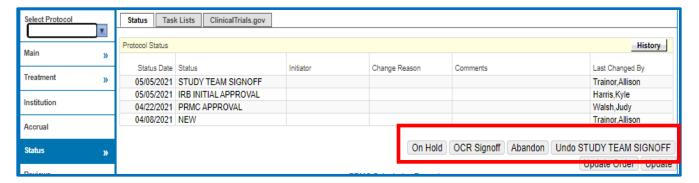

## STEPS TO COMPLETE A SIGNOFF

- Navigate to Menu > Protocols > PC Console.
- 2. Select your protocol.
- 3. Navigate to the **Status** vertical tab available signoff buttons will be displayed on the lower right of the screen.

Note: Signoff buttons are available only in **view-only mode**. If you do not see the buttons, be sure to click the **[Close]** button to exit **update mode**.